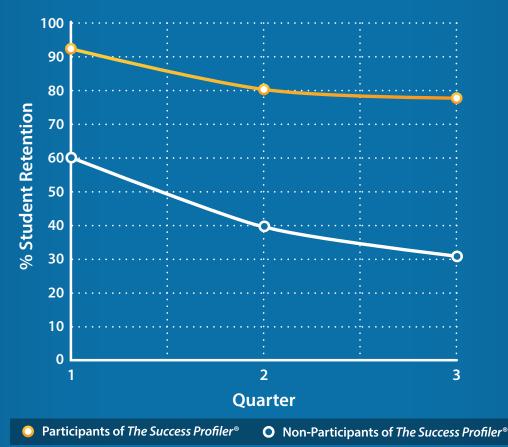

## Retention Rate For THE SUCCESS PROFILER (TSP) Versus Non-TSP Students: What A Difference!

## The Success Profiler<sup>®</sup> & Academic Success

**Finding 1:** Students who participate in The Success Profiler<sup>®</sup> are more likely to be retained. **Finding 2:** Students who participate in The Success Profiler<sup>®</sup> outperform their peers.