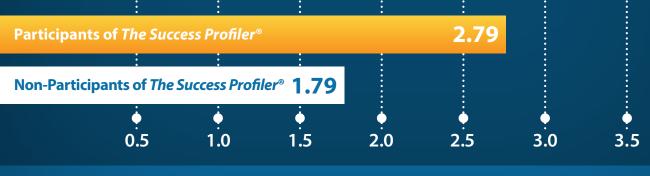

## **THE SUCCESS PROFILER: A Variable to Academic Success**

## Grade Point Average (GPA)

Retention Rate For THE SUCCESS PROFILER (TSP) Versus Non-TSP Students: What A Difference! Ms. Gloria Jean Walton. Anson Community College. THE SUCCESS PROFILER: A Variable to Academic Success. Ms. Gloria Jean Walton. Anson Community College.

## The Success Profiler<sup>®</sup> & Academic Success

**Finding 1:** Students who participate in The Success Profiler<sup>®</sup> are more likely to be retained. **Finding 2:** Students who participate in The Success Profiler<sup>®</sup> outperform their peers.